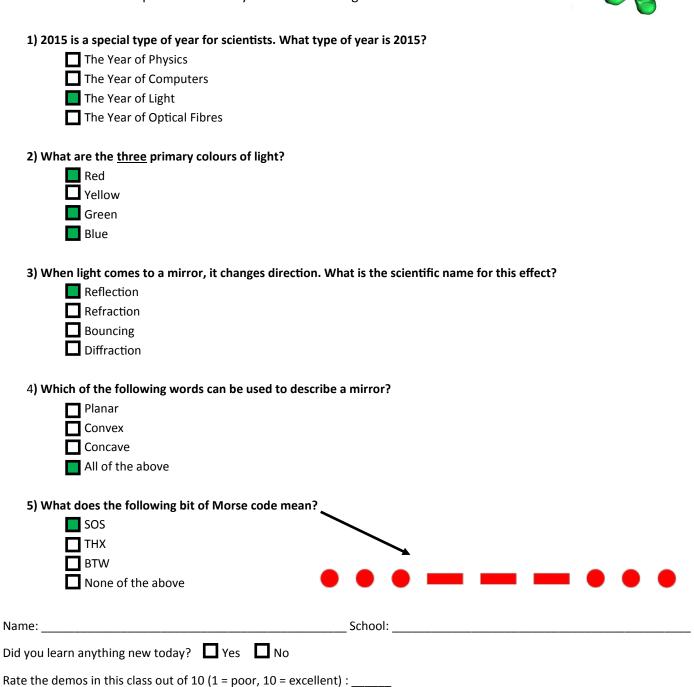

## Lightwave—Quiz

Well done! You have learnt about some of the secrets of light today!

Please answer these 5 questions to test your understanding!

| ricuse answer these 5 questions to test your understanding.                                 |           |
|---------------------------------------------------------------------------------------------|-----------|
| 1) 2015 is a special type of year for scientists. What type of year is 2015?                |           |
| ☐ The Year of Physics                                                                       |           |
| The Year of Computers                                                                       |           |
| ☐ The Year of Light                                                                         |           |
| ☐ The Year of Optical Fibres                                                                |           |
| 2) What are the three primary colours of light?                                             |           |
| ☐ Red                                                                                       |           |
| Yellow                                                                                      |           |
| Green                                                                                       |           |
| Blue                                                                                        |           |
| 3) When light comes to a mirror, it changes direction. What is the scientific name for this | s effect? |
| Reflection                                                                                  |           |
| Refraction                                                                                  |           |
| Bouncing                                                                                    |           |
| Diffraction                                                                                 |           |
| 4) Which of the following words can be used to describe a mirror?                           |           |
| Planar                                                                                      |           |
| Convex                                                                                      |           |
| Concave                                                                                     |           |
| All of the above                                                                            |           |
| 5) What does the following bit of Morse code mean?                                          |           |
| sos                                                                                         |           |
| ☐ THX                                                                                       |           |
| □ BTW                                                                                       |           |
| None of the above                                                                           |           |
| Name: School:                                                                               |           |
| Did you learn anything new today?                                                           |           |
| Pate the dames in this class out of 10/1 - near 10 - excellent):                            |           |